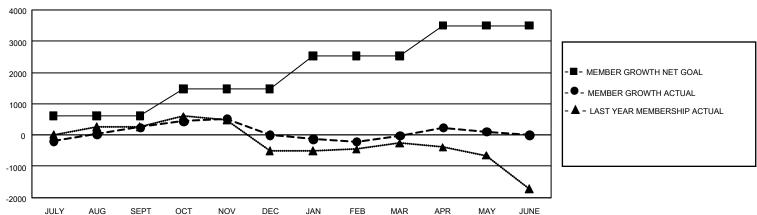

#### GOALS AND ACTUAL MEMBERS CUMULATIVE

| DROPPED CLUBS: 59  |       | 1,215 CLUBS OF 1,924 ADDED 1 OR<br>MORE NEW MEMBERS | GENDER DISTRIBUTION  MALE 25,824 (59.53%)  FEMALE 17,555 (40.47%) |                |       |
|--------------------|-------|-----------------------------------------------------|-------------------------------------------------------------------|----------------|-------|
| DROPPED MEMBERS    |       |                                                     | 1 2110 122                                                        | ,000 (10.1170) |       |
| DECEASED           | 456   | CLICK HERE FOR CUMULATIVE                           | TOTAL FAMILY UNIT MEMBERS                                         |                | 7,063 |
| CLUB CANCELLED 153 |       | MEMBERSHIP DATA                                     |                                                                   |                |       |
| OTHER              | 5,001 |                                                     | FAMILY MEMBERS PAYING HALF 3.                                     |                | 3,739 |
| TOTAL              | 5,610 |                                                     |                                                                   |                |       |

#### REPORT DOES NOT INCLUDE CLUBS IN UNDISTRICTED AREAS.

| Clubs                       |               |             |               | Members                     |                        |                         |                                                    |  |
|-----------------------------|---------------|-------------|---------------|-----------------------------|------------------------|-------------------------|----------------------------------------------------|--|
|                             | RESULTS FOI   | R 2020-2021 |               | RESULTS FOR 2020-2021       |                        |                         |                                                    |  |
| QUARTER                     | NEW CLUB GOAL | NEW CLUBS   | DROPPED CLUBS | QUARTER MEME                | BER GROWTH NET<br>GOAL | MEMBER GROWTH<br>ACTUAL | DROPPED<br>MEMBERS ACTUAL<br>(including transfers) |  |
| JULY/AUG/SEPT               | 6             | 8           | 19            | JULY/AUG/SEPT               | 615                    | 1,752                   | 1,333                                              |  |
| OCT/NOV/DEC                 | 21            | 19          | 5             | OCT/NOV/DEC                 | 864                    | 1,798                   | 1,905                                              |  |
| JAN/FEB/MAR<br>APR/MAY/JUNE | 48<br>48      | 16<br>13    | 32<br>3       | JAN/FEB/MAR<br>APR/MAY/JUNE | 1057<br>964            | 1,424<br>1,381          | 1,280<br>1,094                                     |  |