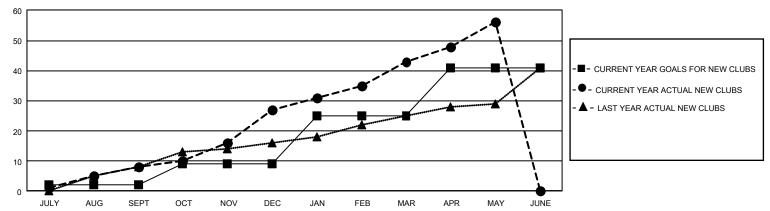

### GOALS AND ACTUAL NEW CLUBS CUMULATIVE

#### REPORT DOES NOT INCLUDE CLUBS IN UNDISTRICTED AREAS.

| Clubs                       |               |             |               | Members                     |                        |                         |                                                    |  |
|-----------------------------|---------------|-------------|---------------|-----------------------------|------------------------|-------------------------|----------------------------------------------------|--|
|                             | RESULTS FOI   | R 2020-2021 |               | RESULTS FOR 2020-2021       |                        |                         |                                                    |  |
| QUARTER                     | NEW CLUB GOAL | NEW CLUBS   | DROPPED CLUBS | QUARTER MEME                | BER GROWTH NET<br>GOAL | MEMBER GROWTH<br>ACTUAL | DROPPED<br>MEMBERS ACTUAL<br>(including transfers) |  |
| JULY/AUG/SEPT               | 6             | 8           | 19            | JULY/AUG/SEPT               | 615                    | 1,752                   | 1,333                                              |  |
| OCT/NOV/DEC                 | 21            | 19          | 5             | OCT/NOV/DEC                 | 864                    | 1,798                   | 1,905                                              |  |
| JAN/FEB/MAR<br>APR/MAY/JUNE | 48<br>48      | 16<br>13    | 32<br>3       | JAN/FEB/MAR<br>APR/MAY/JUNE | 1057<br>964            | 1,424<br>1,381          | 1,280<br>1,094                                     |  |